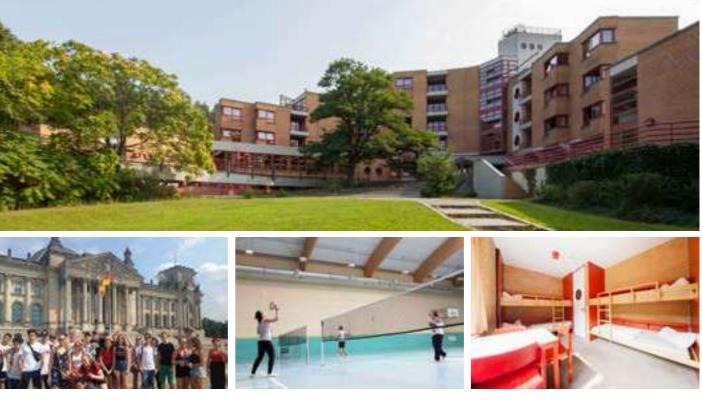

#### **Our course centre**

Situated in the renovated 12th century Benedictine monastery in the centre of the village, our campus offers maximum comfort with spacious classrooms, modern single and twin bedrooms, a games area and plenty of space to socialise and relax. The course centre also features an indoor sports hall and outdoor sports facilities, including football fields, volleyball, basketball and tennis courts. This location offers students everything they could possibly need and more, to ensure an enjoyable and activity-rich summer camp language immersion experience in the Swiss Alps.