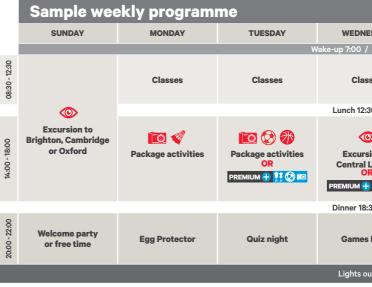

#### **Daily sample schedule**

Each day provides students with a variety of fun activities and opportunities to practise and improve their language skills.

#### Monday to Friday - Morning classes

| 07:00       | Wake up                      |
|-------------|------------------------------|
| 07:30-08:00 | Breakfast                    |
| 08:30-11:00 | Standard classes             |
| 11:00-11:45 | Project language             |
| 11:45-12:30 | Intensive or private classes |
| 12:30-13:30 | Lunch                        |
| 14:00-17:30 | Afternoon activities         |
| 17:30-18:30 | Free time                    |
| 18:30-19:30 | Dinner                       |
| 20:00-22:00 | Evening activities           |
| 22:30       | Lights out                   |

Weekends feature half-day and full-day excursions. There is also an afternoon excursion during the week..