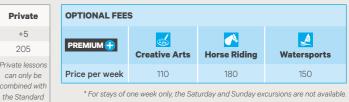

#### **SAMPLE OPTIONAL ACTIVITIES**

|                         | Adrenalin | Exclusive<br>Tours | Cooking | Creative<br>Arts | Fashion | Stadiums | Amusement<br>Park | Horse<br>Riding | Marka Series Tennis | <b>A</b><br>Watersports |
|-------------------------|-----------|--------------------|---------|------------------|---------|----------|-------------------|-----------------|---------------------|-------------------------|
| LEYSIN                  | CHF 220*  |                    | CHF 130 |                  |         |          |                   | CHF 220         | CHF 220             |                         |
| MONTREUX-<br>RIVIERA    | CHF 220   | CHF 180            |         |                  |         |          |                   |                 |                     | CHF 220                 |
| ENGELBERG               | CHF 220   |                    |         | CHF 130          |         |          |                   |                 | CHF 220             |                         |
| PARIS-IGNY              |           | €150               |         |                  |         | €90      | €210              |                 |                     |                         |
| PARIS-PASSY             |           | €150               |         |                  |         | €90      | €210              |                 |                     |                         |
| BIARRITZ                |           |                    | €100    |                  |         |          |                   | €180            |                     | €210                    |
| BERLIN-<br>WANNSEE      |           | €130               |         | €110             |         |          |                   |                 | € 150               |                         |
| BERLIN-<br>WERBELLINSEE |           |                    |         | € 110            |         |          |                   | € 180           |                     | € 150                   |
| FREIBURG                | €210      |                    |         |                  |         |          | € 120             |                 | € 180               |                         |
| FRANKFURT-<br>LAHNTAL   |           |                    |         | € 110            |         |          |                   | € 180           | € 180               |                         |
| LONDON-CITY             |           | £ 180              |         |                  | £ 120   | £ 150    |                   |                 |                     |                         |
| LONDON-<br>WOLDINGHAM   | £ 150     |                    | £100    |                  |         |          |                   | £ 150           |                     |                         |
| BRIGHTON                |           |                    |         | £ 100            |         |          |                   | £ 150           |                     | £ 150                   |

#### **CREATIVE ARTS**

Explore your creative skills during art and design workshops. Cover a broad range of disciplines, learn about local artists and visit locations dedicated to both classical and contemporary art. Available at Engelberg, Berlin Wannsee, Berlin Werbellinsee, Frankfurt-Lahntal and Brighton

#### HORSE RIDING

Seize the opportunity to get in the saddle! Take lessons at a local riding school and go horse riding in nature. Discover the secrets of the renvers, supporting rein and footing changes! Available at Leysin, Biarritz, Berlin Werbellinsee, Frankfurt-Lahntal, London Woldingham and Brighton.

#### 

Indulge yourself with a combination of watersports, including: Biarritz: surfing. Brighton: paddle boarding, wakeboarding and raft building. Werbellinsee: water-skiing, stand-up paddle boarding, sailing and rowing. Montreux-Riviera: water-skiing, stand-up paddle boarding and sailing.