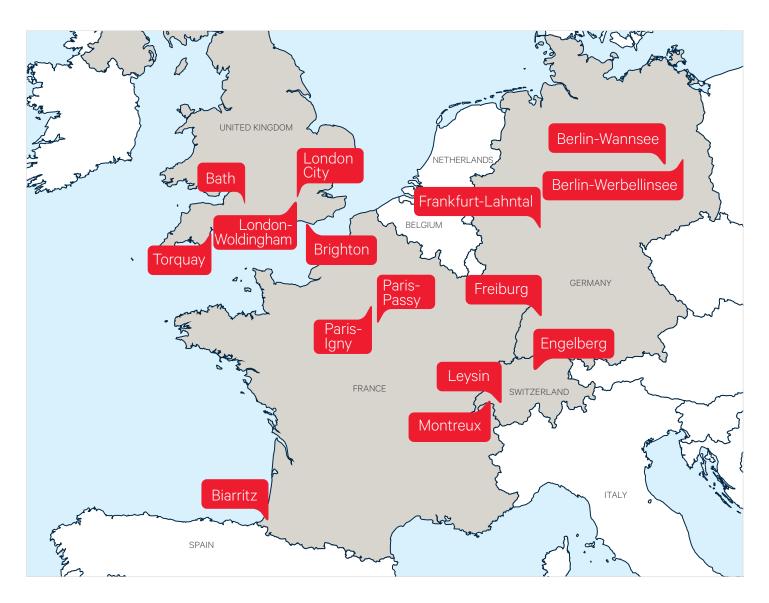

#### Switzerland

| Leysin (FR, EN)              |  |
|------------------------------|--|
| Montreux-Riviera (FR)        |  |
| Engelberg (DE, EN)           |  |
| France                       |  |
| Paris-Igny (FR)              |  |
| Paris-Passy (FR, EN)         |  |
| Biarritz (FR)                |  |
| Germany                      |  |
| Berlin-Wannsee (DE)          |  |
| Berlin-Werbellinsee (DE, EN) |  |
| Freiburg (DE)                |  |
| Frankfurt-Lahntal (DE)       |  |
| England                      |  |
| London-City (EN)             |  |
| London-Woldingham (EN)       |  |
| Brighton (EN)                |  |
| Bath (EN)                    |  |
| Torquay (EN)                 |  |
| General Information          |  |
| Additional services          |  |
| Transfer Prices              |  |
| Terms & Conditions           |  |

# Where can Alpadia take you?

| Camp                     | Camp Type                                                    |
|--------------------------|--------------------------------------------------------------|
|                          |                                                              |
| LONDON-CITY              |                                                              |
| LONDON-WOLDINGHAM        | 🍄 😽 🔒                                                        |
| BRIGHTON                 | ا الجي الجي الجي الجي الحي الحي الحي الحي الحي الحي الحي الح |
| BATH                     |                                                              |
| TORQUAY                  |                                                              |
| GERMANY                  |                                                              |
| BERLIN-WANNSEE           |                                                              |
| BERLIN-WERBELLINSEE      | 🌲 🍄 😽 🟠                                                      |
| FRANKFURT-LAHNTAL        | ፼ ᡎ                                                          |
| FREIBURG                 | ፼ ᡎ                                                          |
|                          |                                                              |
| BIARRITZ                 |                                                              |
| PARIS-PASSY              |                                                              |
| PARIS-IGNY (groups only) |                                                              |
| SWITZERLAND              |                                                              |
| LEYSIN                   |                                                              |
| ENGELBERG                |                                                              |
| MONTREUX-RIVIERA         |                                                              |
|                          |                                                              |

#### ✓ We offer fantastic destinations

With 15 language summer camps in great locations across Europe, we offer exciting destinations to discover and explore while learning a foreign language.

#### We are multilingual

 $\checkmark$ 

Alpadia summer camps are located in 4 countries; Switzerland, Germany, France, and England, with 4 summer bilingual camps!