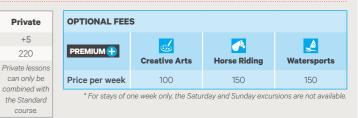

# **Exclusive optional activities**

Get the most out of your experience when you upgrade to our **PREMIUM** activities schedule, featuring a range of exciting, specialised activities – including Disneyland Paris and horseback riding – three afternoons per week! Which ones would you pick?

#### **CREATIVE ARTS**

Explore your creative skills during art and design workshops. Cover a broad range of disciplines, learn about local artists and visit locations dedicated to both classical and contemporary art. Available at Engelberg, Berlin Wannsee, Berlin Werbellinsee, Frankfurt-Lahntal and Brighton

#### HORSE RIDING

Seize the opportunity to get in the saddle! Take lessons at a local riding school and go horse riding in nature. Discover the secrets of the renvers, supporting rein and footing changes! Available at Leysin, Biarritz, Berlin Werbellinsee, Frankfurt-Lahntal, London Woldingham and Brighton.

#### 

Indulge yourself with a combination of watersports, including: Biarritz: surfing. Brighton: paddle boarding, wakeboarding and raft building. Werbellinsee: water-skiing, stand-up paddle boarding, sailing and rowing. Montreux-Riviera: water-skiing, stand-up paddle boarding and sailing.

#### **SAMPLE OPTIONAL ACTIVITIES**

|                         | Adrenalin | Exclusive<br>Tours | Cooking | Creative<br>Arts | Fashion | Stadiums | Amusement<br>Park | Horse<br>Riding | Marka Series Tennis | <b>A</b><br>Watersports |
|-------------------------|-----------|--------------------|---------|------------------|---------|----------|-------------------|-----------------|---------------------|-------------------------|
| LEYSIN                  | CHF 220*  |                    | CHF 130 |                  |         |          |                   | CHF 220         | CHF 220             |                         |
| MONTREUX-<br>RIVIERA    | CHF 220   | CHF 180            |         |                  |         |          |                   |                 |                     | CHF 220                 |
| ENGELBERG               | CHF 220   |                    |         | CHF 130          |         |          |                   |                 | CHF 220             |                         |
| PARIS-IGNY              |           | €150               |         |                  |         | €90      | €210              |                 |                     |                         |
| PARIS-PASSY             |           | €150               |         |                  |         | €90      | €210              |                 |                     |                         |
| BIARRITZ                |           |                    | €100    |                  |         |          |                   | €180            |                     | €210                    |
| BERLIN-<br>WANNSEE      |           | €130               |         | €110             |         |          |                   |                 | € 150               |                         |
| BERLIN-<br>WERBELLINSEE |           |                    |         | € 110            |         |          |                   | € 180           |                     | € 150                   |
| FREIBURG                | €210      |                    |         |                  |         |          | € 120             |                 | € 180               |                         |
| FRANKFURT-<br>LAHNTAL   |           |                    |         | € 110            |         |          |                   | € 180           | € 180               |                         |
| LONDON-CITY             |           | £ 180              |         |                  | £ 120   | £ 150    |                   |                 |                     |                         |
| LONDON-<br>WOLDINGHAM   | £ 150     |                    | £100    |                  |         |          |                   | £ 150           |                     |                         |
| BRIGHTON                |           |                    |         | £ 100            |         |          |                   | £ 150           |                     | £ 150                   |