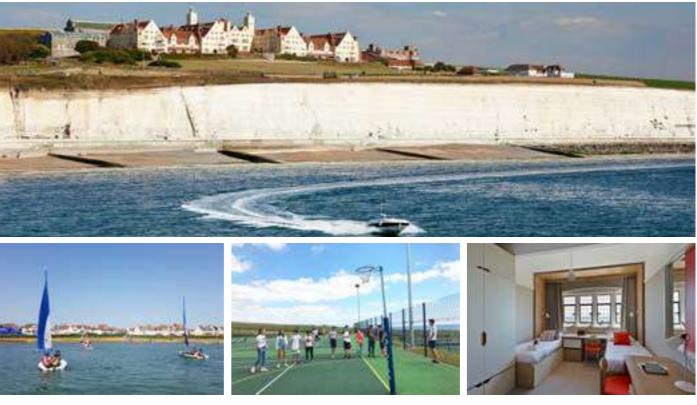

#### Brighton

Shopping & sightseeing in Brighton (the Royal Pavillon, Brighton Beach, Sydney Street, Churchill Square, British Airways i360 tower, Brighton Pier, Sea Life) and in London (Oxford Street, Big Ben. Trafalgar Square, Covent Garden).

#### Bath\*

Shopping & sightseeing in Oxford, London, Stonehenge and Salisbury, Stratford-upon-Avon and Windsor Castle. Walking tour through Bath. Roman Baths visit, Skyline walk, Berkeley Castle visit, Boating and games in Sydney Gardens.

#### Torquay\*

Shopping & sightseeing in Torquay, London and Plymouth, Boat trip to Brixham, Splashdown Waterslide Park Paignton, Prehistoric Kents Cavern

\* Please note that some excursions at these destinations may be at extra cost.