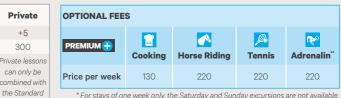

#### **SAMPLE OPTIONAL ACTIVITIES**

|                         | Adrenalin | Exclusive<br>Tours | Cooking | Creative<br>Arts | Fashion | Stadiums | Amusement<br>Park | Horse<br>Riding | Marka Series Tennis | <b>A</b><br>Watersports |
|-------------------------|-----------|--------------------|---------|------------------|---------|----------|-------------------|-----------------|---------------------|-------------------------|
| LEYSIN                  | CHF 220*  |                    | CHF 130 |                  |         |          |                   | CHF 220         | CHF 220             |                         |
| MONTREUX-<br>RIVIERA    | CHF 220   | CHF 180            |         |                  |         |          |                   |                 |                     | CHF 220                 |
| ENGELBERG               | CHF 220   |                    |         | CHF 130          |         |          |                   |                 | CHF 220             |                         |
| PARIS-IGNY              |           | €150               |         |                  |         | €90      | €210              |                 |                     |                         |
| PARIS-PASSY             |           | €150               |         |                  |         | €90      | €210              |                 |                     |                         |
| BIARRITZ                |           |                    | €100    |                  |         |          |                   | €180            |                     | €210                    |
| BERLIN-<br>WANNSEE      |           | €130               |         | €110             |         |          |                   |                 | € 150               |                         |
| BERLIN-<br>WERBELLINSEE |           |                    |         | € 110            |         |          |                   | € 180           |                     | € 150                   |
| FREIBURG                | €210      |                    |         |                  |         |          | € 120             |                 | € 180               |                         |
| FRANKFURT-<br>LAHNTAL   |           |                    |         | € 110            |         |          |                   | € 180           | € 180               |                         |
| LONDON-CITY             |           | £ 180              |         |                  | £ 120   | £ 150    |                   |                 |                     |                         |
| LONDON-<br>WOLDINGHAM   | £ 150     |                    | £100    |                  |         |          |                   | £ 150           |                     |                         |
| BRIGHTON                |           |                    |         | £ 100            |         |          |                   | £ 150           |                     | £ 150                   |

\* only available for students over 13 years old.

WATERSPORT