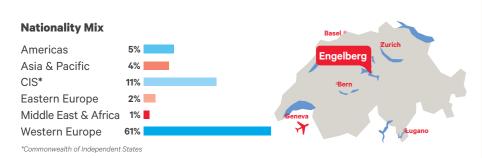

#### We are multicultural

Our students come from over 100 different nations with many different cultural backgrounds, helping nurture openmindedness.