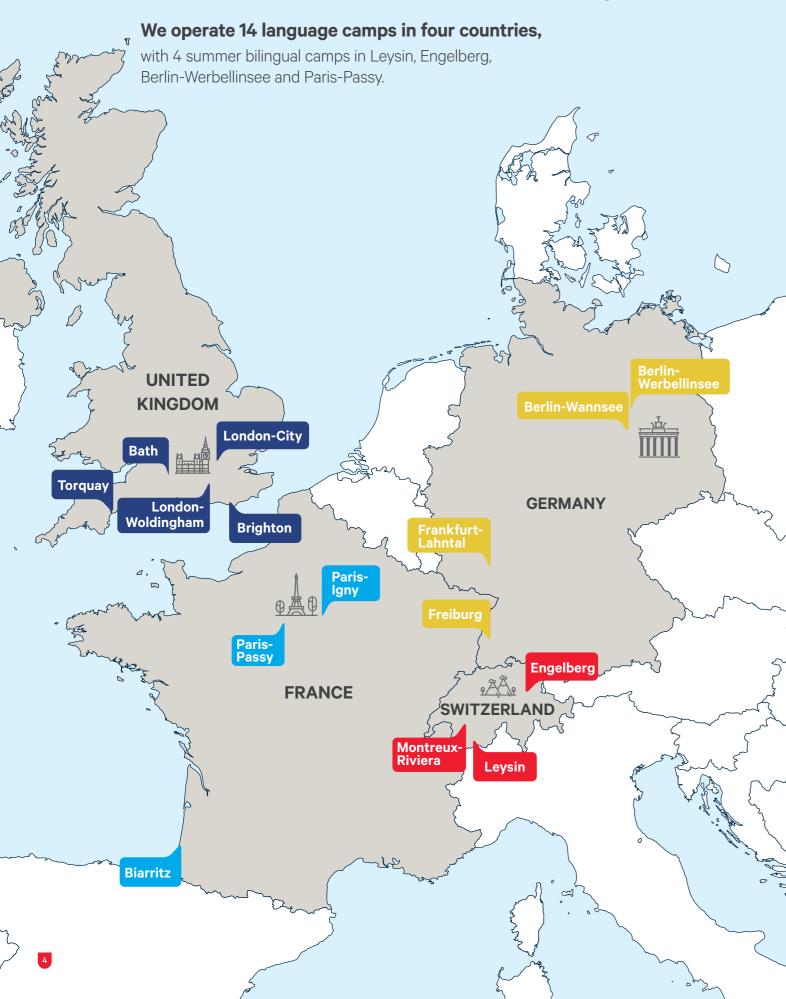

# Where can Alpadia take you?

| Camp                     | Camp Type                                                    |
|--------------------------|--------------------------------------------------------------|
|                          |                                                              |
| LONDON-CITY              |                                                              |
| LONDON-WOLDINGHAM        | 🍄 😽 🔒                                                        |
| BRIGHTON                 | ا الجي الجي الجي الجي الحي الحي الحي الحي الحي الحي الحي الح |
| BATH                     |                                                              |
| TORQUAY                  |                                                              |
| GERMANY                  |                                                              |
| BERLIN-WANNSEE           |                                                              |
| BERLIN-WERBELLINSEE      | 🌲 🍄 😽 🟠                                                      |
| FRANKFURT-LAHNTAL        | ፼ ᡎ                                                          |
| FREIBURG                 | ፼ ᡎ                                                          |
|                          |                                                              |
| BIARRITZ                 |                                                              |
| PARIS-PASSY              |                                                              |
| PARIS-IGNY (groups only) |                                                              |
| SWITZERLAND              |                                                              |
| LEYSIN                   |                                                              |
| ENGELBERG                |                                                              |
| MONTREUX-RIVIERA         |                                                              |
|                          |                                                              |

#### **DESTINATIONS HIGHLIGHTS**

Beach/Lake

😽 Culture

Nature

| Age | Group |
|-----|-------|
|-----|-------|

Language

English

English

English

English

German

German

German

French

French

German / English

| 13-17 years old | English |
|-----------------|---------|
|                 |         |

10-17 years old

10-17 years old

12-17 years old

12-17 years old

13-17 years old

10-17 years old

10-17 years old

13-17 years old

13-17 years old

13-17 years old

13-17 years old

8-17 years old

10-17 years old

13-17 years old

French / English

French / English

German / English

French

Big city

Small city