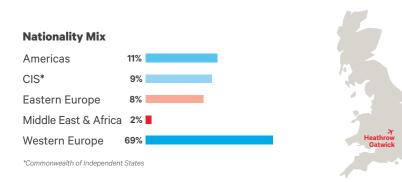

#### We are multicultural

Our students come from over 100 different nations with many different cultural backgrounds, helping nurture openmindedness.