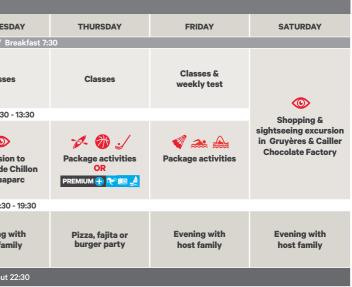

|               | Sample weekly programme     |                             |                                                  |                                    |  |
|---------------|-----------------------------|-----------------------------|--------------------------------------------------|------------------------------------|--|
|               | SUNDAY                      | MONDAY                      | TUESDAY                                          | WEDNES                             |  |
|               |                             |                             | W                                                | /ake-up 7:00 / E                   |  |
| 08:30 - 12:30 |                             | Classes                     | Classes                                          | Classe                             |  |
|               | Day with                    |                             |                                                  | Lunch 12:30                        |  |
| 14:00 - 18:00 | host family                 | REMIUM CONSIST              | Package activities<br>OR<br>PREMIUM (*) (* 100 4 | Excursio<br>Château de<br>or Aquaj |  |
|               |                             |                             |                                                  | Dinner 18:30                       |  |
| 20:00 - 22:00 | Evening with<br>host family | Evening with<br>host family | BBQ @ the beach                                  | Evening<br>host far                |  |
|               |                             |                             |                                                  | Lights out                         |  |
|               |                             |                             |                                                  |                                    |  |

Times are approximate and may vary from week to week. Free time activities may include doing laundry, studying, contacting family, socialising etc. Please note that all schedules and activities are subject to change - in the event of force majeure, i.e. in case of bad weather conditions, insufficient number of participants or unavailability of the provider

Arrival on Sunday - Departure on Saturday 02.07-08.07 / 09.07-15.07 / 16.07-22.07 / 23.07-29.07 / 30.07-05.08.2023

SWITZERLAND

Learn German or English