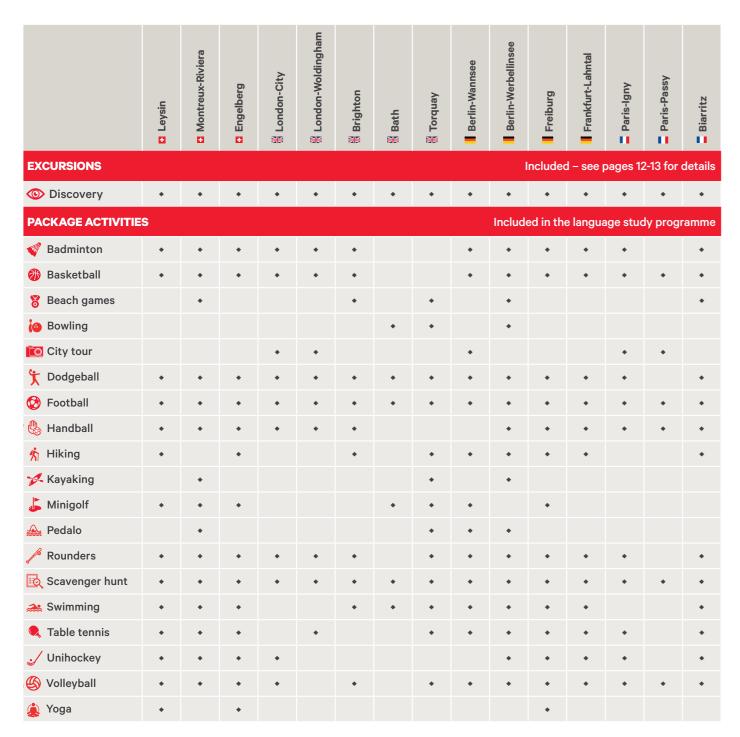

# Included package activities

# One of the richest all-inclusive activity programmes. Take advantage of a fantastic selection of things to do and places to see.

All our summer camps offer an amazing included package giving you everything needed to make the most out of your stay with us. We provide multisport and cultural daytime activities and entertaining evenings, giving you every opportunity to have fun, to practise the learned language and to develop friendships with your fellow campers. We also provide free time every week to go shopping, sightseeing or simply to relax and enjoy your time at the camp. It's all included at no extra cost.

For detailed information on included package activities, please refer to the relevant brochure page. You can also contact us directly to request our summer camp center guides.

#### SAMPLE PACKAGE ACTIVITIES

66

I stayed for 4 weeks during which time I met many really nice people. I was never alone and the staff were not like teachers but also became friends. It was great to visit Paris; I went to many museums, which I very much enjoyed. We always had the choice between 3 sportive or cultural activities, so that way everybody was satisfied.