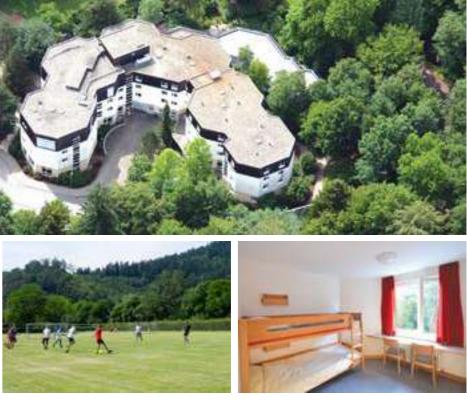

#### **Our course centre**

Situated in the renovated 12th century Benedictine monastery in the centre of the village, our campus offers maximum comfort with spacious classrooms, modern single and twin bedrooms, a games area and plenty of space to socialise and relax. The course centre also features an indoor sports hall and outdoor sports facilities, including football fields, volleyball, basketball and tennis courts. This location offers students everything they could possibly need and more, to ensure an enjoyable and activity-rich summer camp language immersion experience in the Swiss Alps.

#### Dates & fees in CHF / Swiss francs

**ARRIVAL & DEPARTURE DATES** 

| Full board accommodation, 24-hour                                                                              | PACKAGE FEES     | Standard | Intensive |
|----------------------------------------------------------------------------------------------------------------|------------------|----------|-----------|
| supervision, welcome pack, tuition                                                                             | Lessons per week | 20       | 25        |
| and course material, assessment test,<br>language certificate, student card,<br>pocket money service, included | 1 week*          | 1610     | 1715      |
|                                                                                                                | 2 weeks          | 2970     | 3190      |
| package of activities and excursions.                                                                          | 3 weeks          | 4455     | 4785      |
| Application fee 120                                                                                            | 4 weeks          | 5940     | 6380      |
|                                                                                                                | Additional week  | 1485     | 1595      |