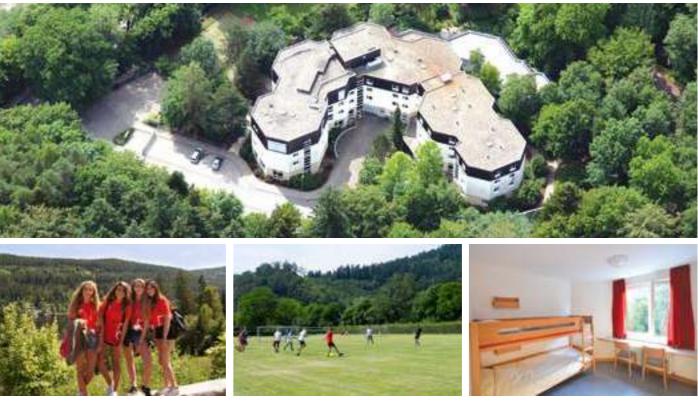

Frankfurt FRA        | from € 195   |
| â  | Freiburg im Breisgau | from € 25    |

see page 14 🌪 🛞 🔊

#### For more details:

- fal.cn/alpadiafreiburgteens
- @alpadialanguageschools
- @ @alpadia\_language\_schools

#### **Our course centre**

Located in a quiet environment at the edge of the forest, 20 minutes to the town centre, our course centre offers comfortable, fully-furnished bedrooms with a private bathroom for four students. The classrooms and the cafeteria are located on the ground floor and surrounded by sunny terraces and gardens. Close to the course centre, there is a large sports centre with swimming pool, various football, volleyball and basketball grounds, as well as other facilities, where participants can make the most of a wide range of sports and outdoor activities.







#### Dates & fees in € / Euro

| ARRIVAL & DEPARTURE DATES                                               | 25.06-01.07 / 0  |          |           |            |
|-------------------------------------------------------------------------|------------------|----------|-----------|------------|
| INCLUDED IN THE PRICE<br>Full board accommodation, 24-hour              | PACKAGE FEES     | Standard | Intensive | P          |
| supervision, welcome pack, tuition                                      | Lessons per week | 20       | 25        |            |
| and course material, assessment test,                                   | 1 week*          | 940      | 1005      |            |
| language certificate, student card,                                     | 2 weeks          | 1860     | 19