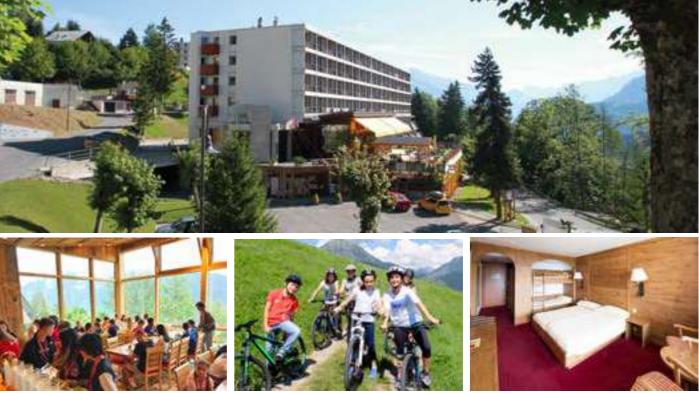

#### Our course centre

Providing ideal conditions for a language course for young learners, our "Le Central-Résidence" course centre is located a stone's throw away from Leysin's main train station. It offers comfortable facilities that are perfectly suited to summer holidays in the Alps, including renovated classrooms, a welcoming restaurant, a beautiful, sunny terrace and an indoor swimming pool as well as relaxation and games areas. The bedrooms, decorated in a typically Alpine style, can accommodate four students and are equipped with a private bathroom. There is also an experienced nurse on-site.

#### Dates & fees in CHF / Swiss francs

| ARRIVAL & DEPARTURE DATES                                             |                  |          | 25.06-01.07 / |
|-----------------------------------------------------------------------|------------------|----------|---------------|
| INCLUDED IN THE PRICE<br>Full board accommodation, 24-hour            | PACKAGE FEES     | Standard | Intensive     |
| supervision, welcome pack, tuition                                    | Lessons per week | 20       | 25            |
| and course material, assessment test,                                 | 1 week           | 1560     | 1660          |
| language certificate, student card,<br>pocket money service, included | 2 weeks          | 2770     | 2970          |
| package of activities and excursions.                                 | 3 weeks          | 4155     | 4455          |
|                                                                       | 4 weeks          | 5540     | 5940          |
| Application fee 120                                                   | Additional week  | 1385     | 1485          |