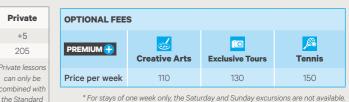

# **Exclusive optional activities**

Get the most out of your experience when you upgrade to our **PREMIUM** activities schedule, featuring a range of exciting, specialised activities – including Disneyland Paris and horseback riding – three afternoons per week! Which ones would you pick?

#### AMUSEMENT PARK\*

Enjoy a full day of fun in some of the most entertaining theme parks around the world: Freiburg: Europa-Park.

Paris-Igny/Paris-Passy: Disneyland Paris. For stays of one week only, this activity is not available.

**Paris-Igny**: Admire the view at the Eiffel tower top floor, explore the Grévin Wax Museum and take a tour on one of the famous Bateaux-Mouches. Paris-Passy: Visit Paris on a Guided Bus Tour, explore the Grévin Wax Museum and take a tour on one of the famous Bateaux-Mouches. Berlin-Wannsee: Discover the Berlin Madame Tussaud's wax museum, get an eagle-eye of the city from the Fernsehturm and take part in an Escape room challenge.

#### **CREATIVE ARTS**

Explore your creative skills during art and design workshops. Cover a broad range of disciplines, learn about local artists and visit locations dedicated to both classical and contemporary art. Available at Engelberg, Berlin Wannsee, Berlin Werbellinsee, Frankfurt-Lahntal and Brighton

#### **B** TENNIS

Develop your language skills alongside your backhand! Training sessions are given by an experienced coach to ensure that you have a smashing time. Available at Leysin, Engelberg, Berlin-Wannsee, Freiburg and Frankfurt-Lahntal