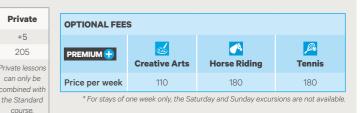

#### **CREATIVE ARTS**

Explore your creative skills during art and design workshops. Cover a broad range of disciplines, learn about local artists and visit locations dedicated to both classical and contemporary art. Available at Engelberg, Berlin Wannsee, Berlin Werbellinsee, Frankfurt-Lahntal and Brighton

#### HORSE RIDING

Seize the opportunity to get in the saddle! Take lessons at a local riding school and go horse riding in nature. Discover the secrets of the renvers, supporting rein and footing changes! Available at Leysin, Biarritz, Berlin Werbellinsee, Frankfurt-Lahntal, London Woldingham and Brighton.

#### **B** TENNIS

Develop your language skills alongside your backhand! Training sessions are given by an experienced coach to ensure that you have a smashing time. Available at Leysin, Engelberg, Berlin-Wannsee, Freiburg and Frankfurt-Lahntal