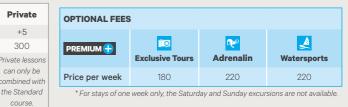

#### **SAMPLE OPTIONAL ACTIVITIES**

|                         | Adrenalin | Exclusive<br>Tours | Cooking | Creative<br>Arts | Fashion | Stadiums | Amusement<br>Park | Horse<br>Riding | Marka Series Tennis | <b>A</b><br>Watersports |
|-------------------------|-----------|--------------------|---------|------------------|---------|----------|-------------------|-----------------|---------------------|-------------------------|
| LEYSIN                  | CHF 220*  |                    | CHF 130 |                  |         |          |                   | CHF 220         | CHF 220             |                         |
| MONTREUX-<br>RIVIERA    | CHF 220   | CHF 180            |         |                  |         |          |                   |                 |                     | CHF 220                 |
| ENGELBERG               | CHF 220   |                    |         | CHF 130          |         |          |                   |                 | CHF 220             |                         |
| PARIS-IGNY              |           | €150               |         |                  |         | €90      | €210              |                 |                     |                         |
| PARIS-PASSY             |           | €150               |         |                  |         | €90      | €210              |                 |                     |                         |
| BIARRITZ                |           |                    | €100    |                  |         |          |                   | €180            |                     | €210                    |
| BERLIN-<br>WANNSEE      |           | €130               |         | €110             |         |          |                   |                 | € 150               |                         |
| BERLIN-<br>WERBELLINSEE |           |                    |         | € 110            |         |          |                   | € 180           |                     | € 150                   |
| FREIBURG                | €210      |                    |         |                  |         |          | € 120             |                 | € 180               |                         |
| FRANKFURT-<br>LAHNTAL   |           |                    |         | € 110            |         |          |                   | € 180           | € 180               |                         |
| LONDON-CITY             |           | £ 180              |         |                  | £ 120   | £ 150    |                   |                 |                     |                         |
| LONDON-<br>WOLDINGHAM   | £ 150     |                    | £100    |                  |         |          |                   | £ 150           |                     |                         |
| BRIGHTON                |           |                    |         | £ 100            |         |          |                   | £ 150           |                     | £ 150                   |

\* only available for students over 13 years old.

WATERSPORT