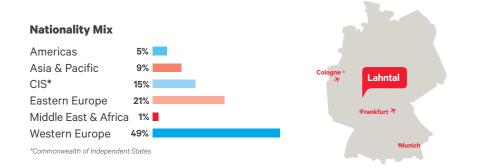

#### We are multicultural

Our students come from over 100 different nations with many different cultural backgrounds, helping nurture openmindedness.