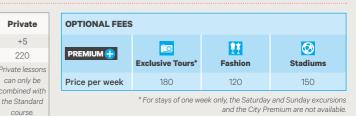

#### **FASHION**

Enter the creative and glamorous world of fashion. Coached by experienced teachers, learn about all the different styles, visit trendy stores and specialised museums, all the while getting useful shopping tips. Available at London-City

#### STADIUMS\*

Expand your vision by getting to visit famous football stadiums nearby: London-City: Tottenham Hotspur Stadium, Emirates Stadium, Stamford Bridge Stadium. Paris-Igny/Paris-Passy: PSG and Stade de France.

#### **EXCLUSIVE TOURS**

London: Enjoy breathtaking views from the London Eye, discover the magical world of Wicked the Musical and pose next to celebrities at the world famous Madame Tussaud's wax museum.

#### **SAMPLE OPTIONAL ACTIVITIES**

|                         | Adrenalin | Exclusive<br>Tours | Cooking | Creative<br>Arts | Fashion | Stadiums | Amusement<br>Park | Horse<br>Riding | Marka Series Tennis | <b>A</b><br>Watersports |
|-------------------------|-----------|--------------------|---------|------------------|---------|----------|-------------------|-----------------|---------------------|-------------------------|
| LEYSIN                  | CHF 220*  |                    | CHF 130 |                  |         |          |                   | CHF 220         | CHF 220             |                         |
| MONTREUX-<br>RIVIERA    | CHF 220   | CHF 180            |         |                  |         |          |                   |                 |                     | CHF 220                 |
| ENGELBERG               | CHF 220   |                    |         | CHF 130          |         |          |                   |                 | CHF 220             |                         |
| PARIS-IGNY              |           | €150               |         |                  |         | €90      | €210              |                 |                     |                         |
| PARIS-PASSY             |           | €150               |         |                  |         | €90      | €210              |                 |                     |                         |
| BIARRITZ                |           |                    | €100    |                  |         |          |                   | €180            |                     | €210                    |
| BERLIN-<br>WANNSEE      |           | €130               |         | €110             |         |          |                   |                 | € 150               |                         |
| BERLIN-<br>WERBELLINSEE |           |                    |         | € 110            |         |          |                   | € 180           |                     | € 150                   |
| FREIBURG                | €210      |                    |         |                  |         |          | € 120             |                 | € 180               |                         |
| FRANKFURT-<br>LAHNTAL   |           |                    |         | € 110            |         |          |                   | € 180           | € 180               |                         |
| LONDON-CITY             |           | £ 180              |         |                  | £ 120   | £ 150    |                   |                 |                     |                         |
| LONDON-<br>WOLDINGHAM   | £ 150     |                    | £100    |                  |         |          |                   | £ 150           |                     |                         |
| BRIGHTON                |           |                    |         | £ 100            |         |          |                   | £ 150           |                     | £ 150                   |