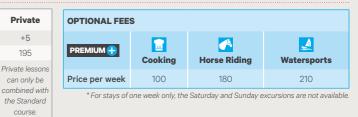

# **Exclusive optional activities**

Get the most out of your experience when you upgrade to our **PREMIUM** activities schedule, featuring a range of exciting, specialised activities – including Disneyland Paris and horseback riding – three afternoons per week! Which ones would you pick?

## 

Get into the kitchen and explore the world of food. Classes are led by a chef who will introduce the art of cooking in a fun and creative style. Enjoy learning an essential life skill while practising a language! Available at Leysin, London Woldingham and Blarritz

#### HORSE RIDING

Seize the opportunity to get in the saddle! Take lessons at a local riding school and go horse riding in nature. Discover the secrets of the renvers, supporting rein and footing changes! Available at Leysin, Biarritz, Berlin Werbellinsee, Frankfurt-Lahntal, London Woldingham and Brighton.

#### 

Indulge yourself with a combination of watersports, including: Biarritz: surfing. Brighton: paddle boarding, wakeboarding and raft building. Werbellinsee: water-skiing, stand-up paddle boarding, sailing and rowing. Montreux-Riviera: water-skiing, stand-up paddle boarding and sailing.