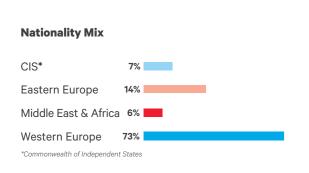

mous pier, eclectic architecture and plenty of sports, Brighton is a stunning location to learn English and get immersed in British culture.

With its unique identity as a bohemian capital, Brighton is home to a vast array of galleries, museums, street art, theatres and shops, all within walking distance of each other. There is a fun, carnival atmosphere on Brighton Pier, where there is a diverse selection of entertainment and great views of the seaside town.

Experience the English countryside with trips to the national parks, the chalk hills of South Downs and the magnificent white cliffs, accessible directly from the camp itself. Rich in entertainment, with beautiful landscapes as well as cultural and sports activities, Brighton is a unique destination to soak up the English language!





#### (i) Key facts

| Highlights             | 🏯 🔒 🎖           |
|------------------------|-----------------|
| Age group              | 10-17 years old |
| Staff to student ratio | 1:15            |

#### English lessons (45mns)

| —            |                     |
|--------------|---------------------|
| Class timing | s Morning           |
| Standard     | 20 lessons per week |
| Intensive    | 25 lessons per week |
| Private      | 5 lessons per week  |
|              |                     |

#### Accommodation

| Residence | Single, twin or triple rooms* |
|-----------|-------------------------------|
| Bathroom  | Shared                        |
|           | * limited twins/triples       |

| ≒ Transfers          | see page 51 |
|----------------------|-------------|
| オ Heat