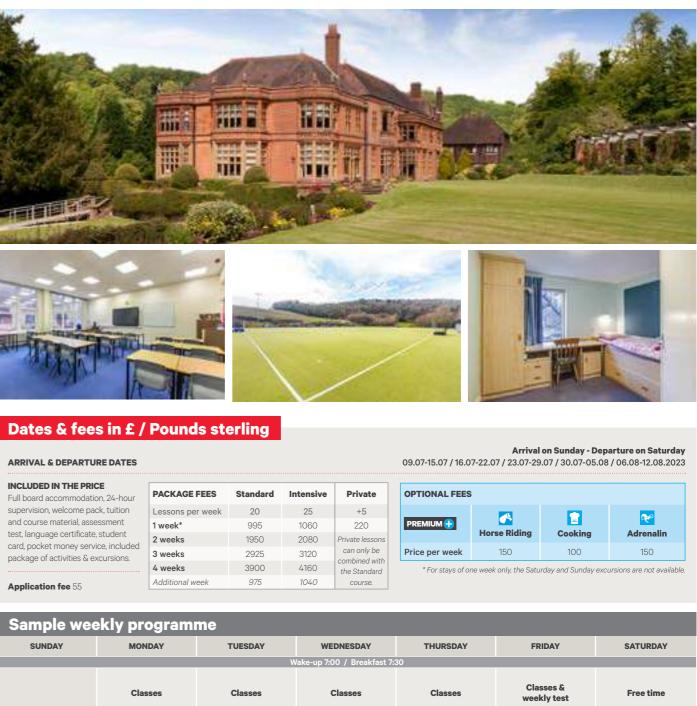

#### Dates & fees in CHF / Swiss francs

| ARRIVAL & DEPARTURE DATES                                             |                  |          | 25.06-01.07 / |
|-----------------------------------------------------------------------|------------------|----------|---------------|
| INCLUDED IN THE PRICE<br>Full board accommodation, 24-hour            | PACKAGE FEES     | Standard | Intensive     |
| supervision, welcome pack, tuition                                    | Lessons per week | 20       | 25            |
| and course material, assessment test,                                 | 1 week           | 1560     | 1660          |
| language certificate, student card,<br>pocket money service, included | 2 weeks          | 2770     | 2970          |
| package of activities and excursions.                                 | 3 weeks          | 4155     | 4455          |
|                                                                       | 4 weeks          | 5540     | 5940          |
| Application fee 120                                                   | Additional week  | 1385     | 1485          |

#### HORSE RIDING

Seize the opportunity to get in the saddle! Take lessons at a local riding school and go horse riding in nature. Discover the secrets of the renvers, supporting rein and footing changes! Available at Leysin, Biarritz, Berlin Werbellinsee, Frankfurt-Lahntal, London Woldingham and Brighton.

## 

Get into the kitchen and explore the world of food. Classes are led by a chef who will introduce the art of cooking in a fun and creative style. Enjoy learning an essential life skill while practising a language! Available at Leysin, London Woldingham and Blarritz

#### 

Indulge yourself with a combination of watersports, including: Biarritz: surfing. Brighton: paddle boarding, wakeboarding and raft building. Werbellinsee: water-skiing, stand-up paddle boarding, sailing and rowing. Montreux-Riviera: water-skiing, stand-up paddle boarding and sailing.