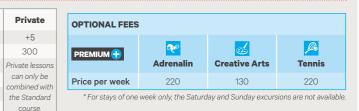

#### **SAMPLE OPTIONAL ACTIVITIES**

|                         | Adrenalin | Exclusive<br>Tours | Cooking | Creative<br>Arts | Fashion | Stadiums | Amusement<br>Park | Horse<br>Riding | Marka Series Tennis | <b>A</b><br>Watersports |
|-------------------------|-----------|--------------------|---------|------------------|---------|----------|-------------------|-----------------|---------------------|-------------------------|
| LEYSIN                  | CHF 220*  |                    | CHF 130 |                  |         |          |                   | CHF 220         | CHF 220             |                         |
| MONTREUX-<br>RIVIERA    | CHF 220   | CHF 180            |         |                  |         |          |                   |                 |                     | CHF 220                 |
| ENGELBERG               | CHF 220   |                    |         | CHF 130          |         |          |                   |                 | CHF 220             |                         |
| PARIS-IGNY              |           | €150               |         |                  |         | €90      | €210              |                 |                     |                         |
| PARIS-PASSY             |           | €150               |         |                  |         | €90      | €210              |                 |                     |                         |
| BIARRITZ                |           |                    | €100    |                  |         |          |                   | €180            |                     | €210                    |
| BERLIN-<br>WANNSEE      |           | €130               |         | €110             |         |          |                   |                 | € 150               |                         |
| BERLIN-<br>WERBELLINSEE |           |                    |         | € 110            |         |          |                   | € 180           |                     | € 150                   |
| FREIBURG                | €210      |                    |         |                  |         |          | € 120             |                 | € 180               |                         |
| FRANKFURT-<br>LAHNTAL   |           |                    |         | € 110            |         |          |                   | € 180           | € 180               |                         |
| LONDON-CITY             |           | £ 180              |         |                  | £ 120   | £ 150    |                   |                 |                     |                         |
| LONDON-<br>WOLDINGHAM   | £ 150     |                    | £100    |                  |         |          |                   | £ 150           |                     |                         |
| BRIGHTON                |           |                    |         | £ 100            |         |          |                   | £ 150           |                     | £ 150                   |

\* only available for students over 13 years old.

WATERSPORT