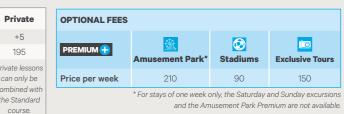

#### AMUSEMENT PARK\*

Enjoy a full day of fun in some of the most entertaining theme parks around the world: Freiburg: Europa-Park.

Paris-Igny/Paris-Passy: Disneyland Paris. For stays of one week only, this activity is not available.

#### STADIUMS\*

Expand your vision by getting to visit famous football stadiums nearby: London-City: Tottenham Hotspur Stadium, Emirates Stadium, Stamford Bridge Stadium. Paris-Igny/Paris-Passy: PSG and Stade de France.

#### **EXCLUSIVE TOURS**

London: Enjoy breathtaking views from the London Eye, discover the magical world of Wicked the Musical and pose next to celebrities at the world famous Madame Tussaud's wax museum.

**Paris-Igny**: Admire the view at the Eiffel tower top floor, explore the Grévin Wax Museum and take a tour on one of the famous Bateaux-Mouches. Paris-Passy: Visit Paris on a Guided Bus Tour, explore the Grévin Wax Museum and take a tour on one of the famous Bateaux-Mouches. Berlin-Wannsee: Discover the Berlin Madame Tussaud's wax museum, get an eagle-eye of the city from the Fernsehturm and take part in an Escape room challenge.