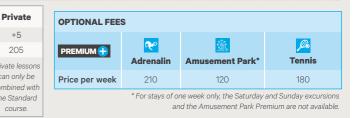

#### **SAMPLE OPTIONAL ACTIVITIES**

|                         | Adrenalin | Exclusive<br>Tours | Cooking | Creative<br>Arts | Fashion | Stadiums | Amusement<br>Park | Horse<br>Riding | Marka Series Tennis | <b>A</b><br>Watersports |
|-------------------------|-----------|--------------------|---------|------------------|---------|----------|-------------------|-----------------|---------------------|-------------------------|
| LEYSIN                  | CHF 220*  |                    | CHF 130 |                  |         |          |                   | CHF 220         | CHF 220             |                         |
| MONTREUX-<br>RIVIERA    | CHF 220   | CHF 180            |         |                  |         |          |                   |                 |                     | CHF 220                 |
| ENGELBERG               | CHF 220   |                    |         | CHF 130          |         |          |                   |                 | CHF 220             |                         |
| PARIS-IGNY              |           | €150               |         |                  |         | €90      | €210              |                 |                     |                         |
| PARIS-PASSY             |           | €150               |         |                  |         | €90      | €210              |                 |                     |                         |
| BIARRITZ                |           |                    | €100    |                  |         |          |                   | €180            |                     | €210                    |
| BERLIN-<br>WANNSEE      |           | €130               |         | €110             |         |          |                   |                 | € 150               |                         |
| BERLIN-<br>WERBELLINSEE |           |                    |         | € 110            |         |          |                   | € 180           |                     | € 150                   |
| FREIBURG                | €210      |                    |         |                  |         |          | € 120             |                 | € 180               |                         |
| FRANKFURT-<br>LAHNTAL   |           |                    |         | € 110            |         |          |                   | € 180           | € 180               |                         |
| LONDON-CITY             |           | £ 180              |         |                  | £ 120   | £ 150    |                   |                 |                     |                         |
| LONDON-<br>WOLDINGHAM   | £ 150     |                    | £100    |                  |         |          |                   | £ 150           |                     |                         |
| BRIGHTON                |           |                    |         | £ 100            |         |          |                   | £ 150           |                     | £ 150                   |

\* only available for students over 13 years old.

WATERSPORT