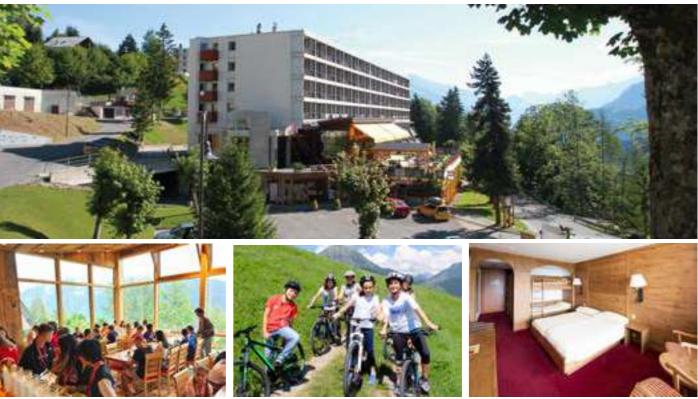

#### Our course centre

Providing ideal conditions for a language course for young learners, our "Le Central-Résidence" course centre is located a stone's throw away from Leysin's main train station. It offers comfortable facilities that are perfectly suited to summer holidays in the Alps, including renovated classrooms, a welcoming restaurant, a beautiful, sunny terrace and an indoor swimming pool as well as relaxation and games areas. The bedrooms, decorated in a typically Alpine style, can accommodate four students and are equipped with a private bathroom. There is also an experienced nurse on-site.

#### Dates & fees in CHF / Swiss francs

| ARRIVAL & DEPARTURE DATES                                             |                  |          | 25.06-01.07 / |
|-----------------------------------------------------------------------|------------------|----------|---------------|
| INCLUDED IN THE PRICE<br>Full board accommodation, 24-hour            | PACKAGE FEES     | Standard | Intensive     |
| supervision, welcome pack, tuition                                    | Lessons per week | 20       | 25            |
| and course material, assessment test,                                 | 1 week           | 1560     | 1660          |
| language certificate, student card,<br>pocket money service, included | 2 weeks          | 2770     | 2970          |
| package of activities and excursions.                                 | 3 weeks          | 4155     | 4455          |
|                                                                       | 4 weeks          | 5540     | 5940          |
| Application fee 120                                                   | Additional week  | 1385     | 1485          |